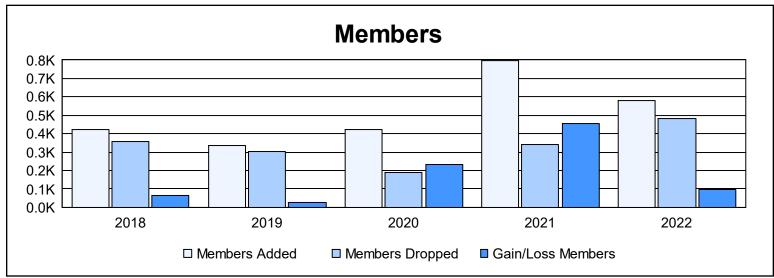

District D 6 As of June 2022 Cumulative

| Year      | New<br>Clubs | Dropped<br>Clubs | Gain/<br>Loss<br>Clubs | New<br>Members | Charter<br>Members | Reinstate<br>Members | Transfer<br>Members | Total<br>Member<br>Added | Total<br>Members<br>Dropped | Gain/<br>Loss<br>Members |
|-----------|--------------|------------------|------------------------|----------------|--------------------|----------------------|---------------------|--------------------------|-----------------------------|--------------------------|
| 2017-2018 | 3            | 2                | 1                      | 318            | 85                 | 13                   | 8                   | 424                      | 360                         | 64                       |
| 2018-2019 | 7            | 1                | 6                      | 151            | 165                | 15                   | 2                   | 333                      | 305                         | 28                       |
| 2019-2020 | 7            | 0                | 7                      | 207            | 211                | 3                    | 0                   | 421                      | 187                         | 234                      |
| 2020-2021 | 12           | 2                | 10                     | 455            | 320                | 17                   | 5                   | 797                      | 342                         | 455                      |
| 2021-2022 | 8            | 3                | 5                      | 328            | 228                | 12                   | 11                  | 579                      | 484                         | 95                       |
| Average   | 7            | 2                | 6                      | 292            | 202                | 12                   | 5                   | 511                      | 336                         | 175                      |