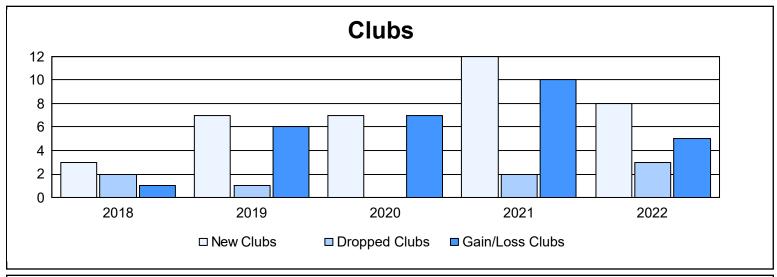

District D 6 As of June 2022 Cumulative

| Year      | New<br>Clubs | Dropped<br>Clubs | Gain/<br>Loss<br>Clubs | New<br>Members | Charter<br>Members | Reinstate<br>Members | Transfer<br>Members | Total<br>Member<br>Added | Total<br>Members<br>Dropped | Gain/<br>Loss<br>Members |
|-----------|--------------|------------------|------------------------|----------------|--------------------|----------------------|---------------------|--------------------------|-----------------------------|--------------------------|
| 2017-2018 | 3            | 2                | 1                      | 318            | 85                 | 13                   | 8                   | 424                      | 360                         | 64                       |
| 2018-2019 | 7            | 1                | 6                      | 151            | 165                | 15                   | 2                   | 333                      | 305                         | 28                       |
| 2019-2020 | 7            | 0                | 7                      | 207            | 211                | 3                    | 0                   | 421                      | 187                         | 234                      |
| 2020-2021 | 12           | 2                | 10                     | 455            | 320                | 17                   | 5                   | 797                      | 342                         | 455                      |
| 2021-2022 | 8            | 3                | 5                      | 328            | 228                | 12                   | 11                  | 579                      | 484                         | 95                       |
| Average   | 7            | 2                | 6                      | 292            | 202                | 12                   | 5                   | 511                      | 336                         | 175                      |